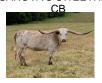

## **Tuff Martina FL**

Date of Birth: 05/04/2020 Registration 1: cl326665 Breeder: Fey Longhorns Owner: New Age Cattle Co.

This young female should hit 90" T2T before her 4th birthday. Not only is she going to be a huge horned female, she has one of the best dispositions you could ask for in animal. Her pedigree isn't so bad either; with tons of horn producing genetics from Cowboy Tuff Chex, D/O Miss Grande, CV Cowboy Casanova, and Touchdown of RM. She is bred to Formal Attire for her Spring 2024 calf.