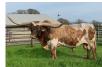

## **Tuff Martina FL**

Date of Birth: 05/04/2020 Registration 1: cl326665 Breeder: Fey Longhorns Owner: New Age Cattle Co.

This young female should hit 90" T2T before her 4th birthday. Not only is she going to be a huge horned female, she has one of the best dispositions you could ask for in animal. Her pedigree isn't so bad either; with tons of horn producing genetics from Cowboy Tuff Chex, D/O Miss Grande, CV Cowboy Casanova, and Touchdown of RM. She is bred to Formal Attire for her Spring 2024 calf.