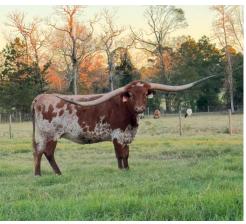

## **Tuff Martina FL**

Date of Birth: 05/04/2020 Registration 1: cl326665 Breeder: Fey Longhorns Owner: New Age Cattle Co.

This young female should hit 90" T2T before her 4th birthday. Not only is she going to be a huge horned female, she has one of the best dispositions you could ask for in animal. Her pedigree isn't so bad either; with tons of horn producing genetics from Cowboy Tuff Chex, D/O Miss Grande, CV Cowboy Casanova, and Touchdown of RM. She is bred to Formal Attire for her Spring 2024 calf.