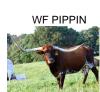

## **Peach Puddin**

Date of Birth: 10/30/2020 Registration 1: CI330549 Breeder: J & J Longhorns

Owner: Elite Female Partnership

Smooth trim 50/50 grand daughter, headed toward 80" T2T before her 3rd bday. Horn producing greats in her pedigree, including Cowboy Tuff Chex and Touchdown of RM. She has a 101" T2T and 105" T2T in her pedigree and incorporates a lot of great Loomis breeding. She is a blend of outstanding big horn producing greats with a dash of 50/50 incorporating modern greats. Bred to Trumpter a colorful Tempter son for a 2023 calf.