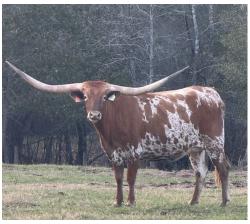

## **Peach Puddin**

Date of Birth: 10/30/2020 Registration 1: CI330549 Breeder: J & J Longhorns

Owner: Elite Female Partnership

Smooth trim 50/50 grand daughter, headed toward 80" T2T before her 3rd bday. Horn producing greats in her pedigree, including Cowboy Tuff Chex and Touchdown of RM. She has a 101" T2T and 105" T2T in her pedigree and incorporates a lot of great Loomis breeding. She is a blend of outstanding big horn producing greats with a dash of 50/50 incorporating modern greats. Bred to Trumpter a colorful Tempter son for a 2023 calf.