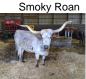

## **HL Chelsea Ann**

| Date of Birth:  | 03 |
|-----------------|----|
| Registration 1: | C  |
| Sale Price:     | \$ |
| Breeder:        | Hu |
| Owner:          | El |
|                 | Pa |

3/13/2020 AI329554 ludson Longhorns lite Female Foundation Partnership

Beautiful young female who just turned 5 years old right before the sale and will measure over 90" T2T. She definitely has the chance to be your next 100" T2T cow. Her pedigree brings in some great horn producing cattle, BL Poco Bueno, Saw Dust, and Horse Head Show Time. She is confirmed bred to the color and horn producing herd sire JAMMIN REX for what is sure to be a knock out calf!