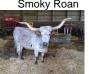

## **HL Chelsea Ann**

| Date of Birth:  | 03 |
|-----------------|----|
| Registration 1: | C  |
| Sale Price:     | \$ |
| Breeder:        | Hu |
| Owner:          | El |
|                 | Pa |

3/13/2020 AI329554 ludson Longhorns lite Female Foundation Partnership

Beautiful young female who just turned 5 years old right before the sale and will measure over 90" T2T. She definitely has the chance to be your next 100" T2T cow. Her pedigree brings in some great horn producing cattle, BL Poco Bueno, Saw Dust, and Horse Head Show Time. She is confirmed bred to the color and horn producing herd sire JAMMIN REX for what is sure to be a knock out calf!