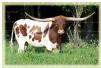

## **HL Chelsea Ann**

| Date of Birth:  | 03 |
|-----------------|----|
| Registration 1: | C  |
| Sale Price:     | \$ |
| Breeder:        | Hu |
| Owner:          | El |
|                 | Pa |

3/13/2020 AI329554 ludson Longhorns lite Female Foundation Partnership

Beautiful young female who just turned 5 years old right before the sale and will measure over 90" T2T. She definitely has the chance to be your next 100" T2T cow. Her pedigree brings in some great horn producing cattle, BL Poco Bueno, Saw Dust, and Horse Head Show Time. She is confirmed bred to the color and horn producing herd sire JAMMIN REX for what is sure to be a knock out calf!