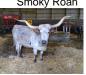

## **HL Chelsea Ann**

| Date of Birth:  | 03 |
|-----------------|----|
| Registration 1: | C  |
| Sale Price:     | \$ |
| Breeder:        | Hu |
| Owner:          | El |
|                 | Pa |

3/13/2020 AI329554 ludson Longhorns lite Female Foundation Partnership

Beautiful young female who just turned 5 years old right before the sale and will measure over 90" T2T. She definitely has the chance to be your next 100" T2T cow. Her pedigree brings in some great horn producing cattle, BL Poco Bueno, Saw Dust, and Horse Head Show Time. She is confirmed bred to the color and horn producing herd sire JAMMIN REX for what is sure to be a knock out calf!