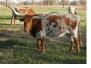

## **HL Chelsea Ann**

| Date of Birth:  | 03 |
|-----------------|----|
| Registration 1: | C  |
| Sale Price:     | \$ |
| Breeder:        | Hu |
| Owner:          | El |
|                 | Pa |

3/13/2020 AI329554 ludson Longhorns lite Female Foundation Partnership

Beautiful young female who just turned 5 years old right before the sale and will measure over 90" T2T. She definitely has the chance to be your next 100" T2T cow. Her pedigree brings in some great horn producing cattle, BL Poco Bueno, Saw Dust, and Horse Head Show Time. She is confirmed bred to the color and horn producing herd sire JAMMIN REX for what is sure to be a knock out calf!