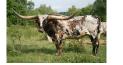

## **HL Chelsea Ann**

| Date of Birth:  | 03 |
|-----------------|----|
| Registration 1: | C  |
| Sale Price:     | \$ |
| Breeder:        | Hu |
| Owner:          | El |
|                 | Pa |

3/13/2020 AI329554 ludson Longhorns lite Female Foundation Partnership

Beautiful young female who just turned 5 years old right before the sale and will measure over 90" T2T. She definitely has the chance to be your next 100" T2T cow. Her pedigree brings in some great horn producing cattle, BL Poco Bueno, Saw Dust, and Horse Head Show Time. She is confirmed bred to the color and horn producing herd sire JAMMIN REX for what is sure to be a knock out calf!