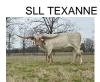

## **SLL TEXANNE**

**Date of Birth:** 02/22/2023 **Registration 1:** CI345806

Breeder: SILLER LONGHORNS
Owner: SILLER LONGHORNS

Our first Legacy consignment and what better way to start than by also consigning our first Texaco offspring. Texaco genetics have been kept very protected but here is your chance at a big time heifer of his! SLL Texanne has had that IT factor since the day she was born. She is already measuring over 60"ttt months before her 2nd birthday. Along with a ton of horn, Texanne has a beautiful conformation, a feminine look and the sweetest

**Total Horn:** 64.7500 on 11/08/2024 **TTT:** 66.8125 on 02/22/2025

Courtesy of Siller Land and Longhorns

http://www.hiredhandsoftware.com