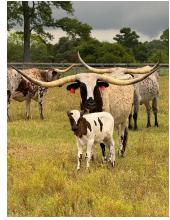

## **MY SADDLE IS READY 777**

06/05/2024 Date of Birth: Registration 1: 294333

Sale Price:

Breeder: New Age Cattle Co Owner: M7 Longhorns

She is out of a beautiful Saddlehorn daughter, Saddle Sore Heidi, who is a sister to the \$130,000 Saddle Jewel cow. Her sire is Ever Ready who is the beautiful black and white and white swoop horn Rural Safari son, out of the beautiful Timeline daughter Time Enough. The pedigree doesn't get much stronger!

Courtesy of New Age Cattle Co

Time Enough

Saddlehorn

RV Heidi Ann

JH RURALLY SCREWED

TIME LINE

SADDLE TRAMP 601

**FOOTLOOSE 526** 