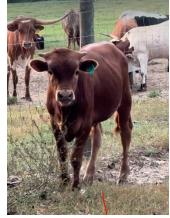

## **RED BULL**

Date of Birth: 04/22/2024 **Registration 1:** 295115

Breeder: New Age Cattle Company Owner: New Age Cattle Company

There is not a pedigree like his, he is out of the outstanding CAPITAL MOONER who will measure over 90" T2T of rolling twist right at her 4th birthday! This pedigree combines one of the strongest female lines on the ranch, that consistently produces the best females. Foundation females in his pedigree - Working Woman, the longest horn clone of Days Feisty Fannie, the best producing clone of Shadow Jubilee, Drag Iron, the clone