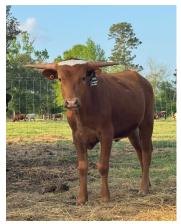

## **NACC FORMAL DARLIN**

06/19/2024 Date of Birth: **Registration 1:** 295132

Sale Price:

Breeder: New Age Cattle Co New Age Cattle Co Owner:

This heifer is the look alike daughter of her dam and has the genetics that have consistently worked for over 60 years! If you are looking for a female that will be a true outcross in today's industry and a foundation female, she is the one! She is Overhead X 2, Overlyn X 2, Feisty Fannie X 2, her dam is over 95" T2T, and her dam has produced daughters over 95" T2T (@ only 7 years old). Her dam Fiesty Darlene is a daughter of the clone of