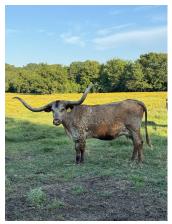

## **JEST FINE**

Date of Birth: 05/07/2011 **Registration 1:** 259804 Sale Price: \$3,500.00 **Darol Dickinson** Breeder: Owner: Fox/Murry

Having a sire like Drag Iron and a Dam like Jester you can't help but be a producer. This big amazing female is the dam of FINE LINE and the full sister to JEST IRON. Opportunities like this female don't come often. She is bred back to REAL DEAL for her next calf! Never been flushed, foundation female.